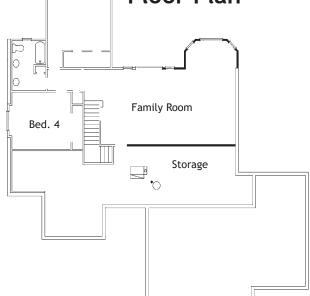

## **Square Footage & Living Space**

Upper Sq. Ft.

 Main Sq. Ft.
 2,293

 Sq. Ft.
 2,293

 Basement Sq. Ft.
 1,966

 Total Sq. Ft.
 4,259

 Finished. Sq. Ft.
 3,536

Please refer to MLS for specific square footage.

## Master bedroom Deck Dining W.I.C. Bd. 3 Garage Mai

Main Floor Plan

Scan QR code for other SunWest Plans

SunWest Homes Office 303.688.7533 Email Info@SunWestCo.com www.SunWestCo.com