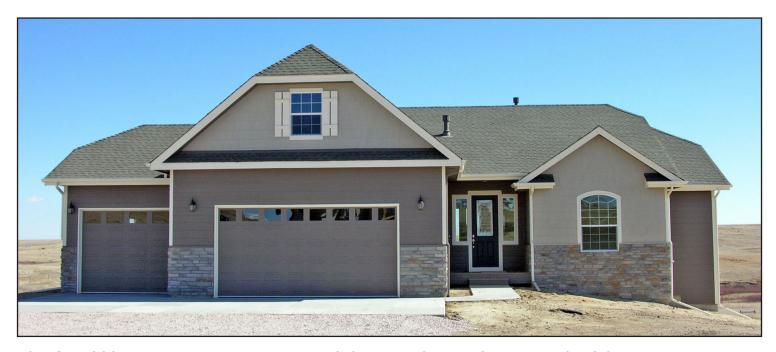

## SPACIOUS CUSTOM RANCH HOME

The SW1000 is a spacious custom ranch home offering these standard features:

- Four bedrooms
- Bonus room
- Three baths
- Three car garage
- Large walkout basement
- Pick your interior finishes

**Now Building:** This custom home as well as many others is now available at our new development, Britanie Ridge Estates. Britanie Ridge redefines rural living with large five-acre lots, paved roads, Front Range views, central water and all utilities to lots. See BritanieRidgeEstates.com for more information.